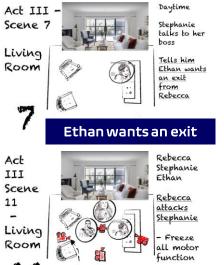

## Act III -Scene 7

Living

Daytime

Stephanie talks to her boss

Tells him
Ethan wants
an exit
from
Rebecca

Rebecca Stephanie

Rebecca confronts Stephanie Act III Scene 11

Living Room

11

Rebecca Stephanie Ethan

Rebecca attacks Stephanie

- Freeze all motor function

Rebecca Stephanie Ethan

Ethan
uncertain
choosing
between
Rebecca
and
Stephanie