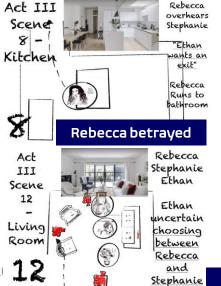

## Act III -Scene 7

Living

Daytime

Stephanie talks to her boss

Tells him
Ethan wants
an exit
from
Rebecca

Rebecca Stephanie

Rebecca confronts Stephanie Act III Scene 11

Living Room

11

Rebecca Stephanie Ethan

Rebecca attacks Stephanie

- Freeze all motor function

Rebecca Stephanie Ethan

Ethan
uncertain
choosing
between
Rebecca
and
Stephanie