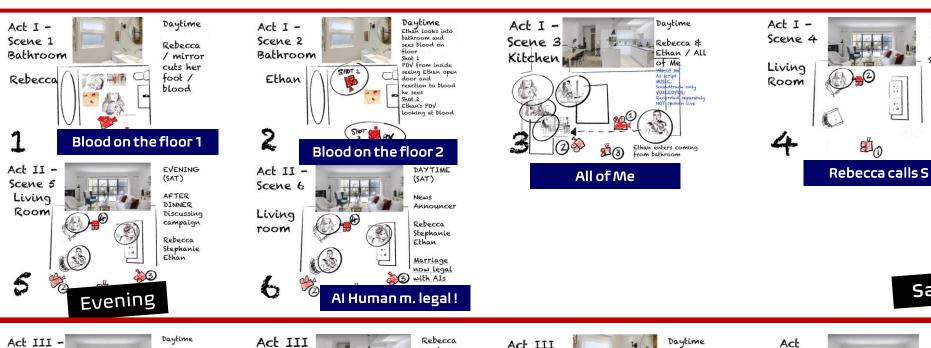

#### Act I

Scene 1 – Bathroom Scene 2 - Bathroom Scene 3 - Kitchen Scene 4 – Living Room

CALLS

Stephanie

Ethan's dilemma

Act I -Scene 1 Bathroom

INC. DESIGNATION TO SELECTION OF THE PROPERTY OF THE PROPERTY

Daytime

Rebecca
/ mirror
cuts her
foot /
blood

Act I -Scene 2 Bathroom

Ethan

Daytime Ethan Looks into bathroom and sees blood on floor

Shot 1

POV from inside seeing Ethan open door and reaction to blood he sees

Shot 2

Ethan's POV looking at blood

Act I -Scene 4

Living Room

Rebecca CALLS Stephanie