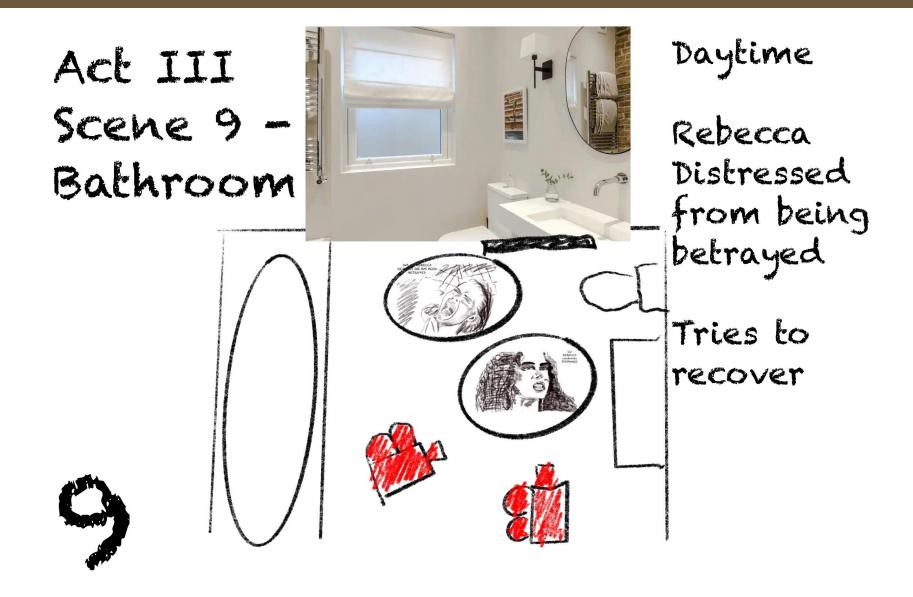

#### Act III

Scene 7 - Kitchen Scene 8 - Bathroom Scene 9 - Living Room Scene 10 - Living Room Scene 11 - Living Room

Scene 12 - Living Room