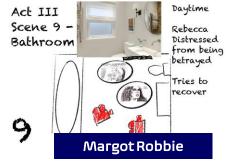

## Act III -Scene 7

Living

Daytime

Stephanie talks to her boss

Tells him
Ethan wants
an exit
from
Rebecca

Rebecca Stephanie

Rebecca confronts Stephanie Act III Scene 11

Living Room