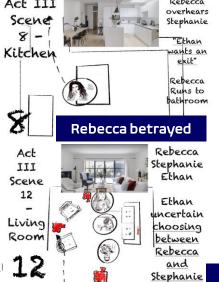

## Act III -Scene 7

Living

Daytime

Stephanie talks to her boss

Tells him
Ethan wants
an exit
from
Rebecca

Rebecca Stephanie

Rebecca confronts Stephanie Act III Scene 11

Living Room

11

Rebecca Stephanie Ethan

Rebecca attacks Stephanie

- Freeze all motor function

Rebecca Stephanie Ethan

Ethan
uncertain
choosing
between
Rebecca
and
Stephanie