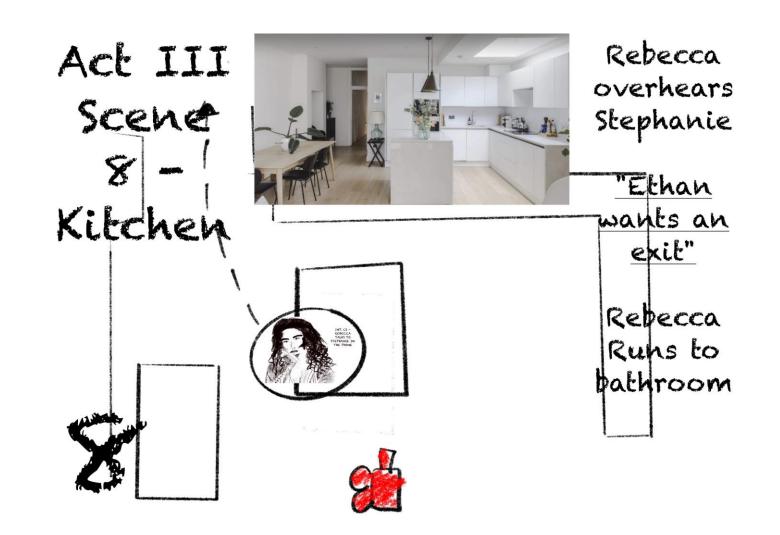

## Act III -Scene 7

Living

Daytime

Stephanie talks to her boss

Tells him
Ethan wants
an exit
from
Rebecca

Rebecca Stephanie

Rebecca confronts Stephanie Act III Scene 11

Living Room