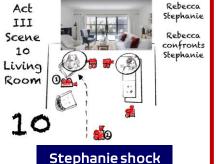

## Act III -Scene 7

Living

Daytime

Stephanie talks to her boss

Tells him
Ethan wants
an exit
from
Rebecca

Rebecca Stephanie

Rebecca confronts Stephanie Act III Scene 11

Living Room