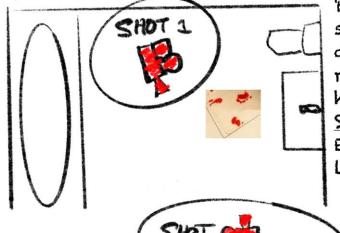

Ethan

Daytime Ethan Looks into bathroom and sees blood on floor

Shot 1

POV from inside seeing Ethan open door and reaction to blood he sees

Shot 2

Ethan's POV looking at blood

Act I -Scene 4

Living Room