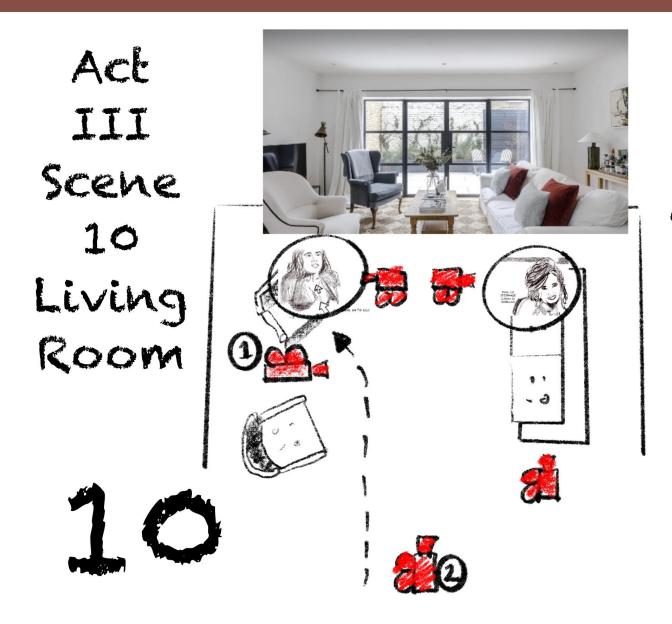

#### Act III

Scene 7 - Kitchen Scene 8 - Bathroom Scene 9 - Living Room Scene 10 - Living Room Scene 11 - Living Room

Scene 12 - Living Room