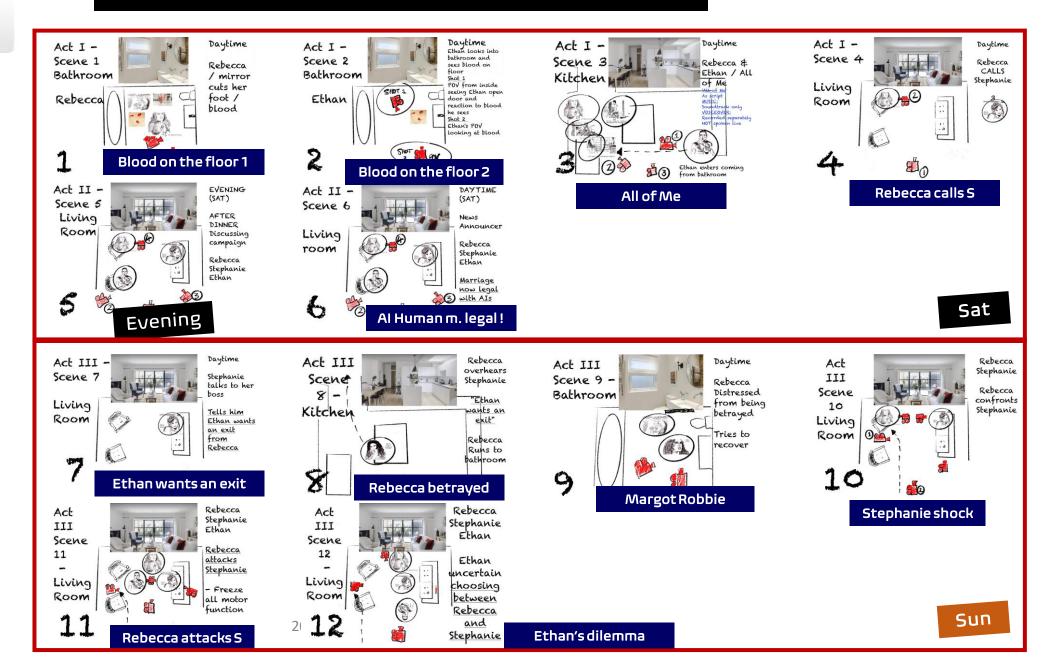

### Act I – Scenes 1 – 4

#### Act I

Scene 1 – Bathroom Scene 2 - Bathroom Scene 3 - Kitchen Scene 4 – Living Room

#### Act II

Scene 5 – Living Room Scene 6 – Living Room

#### Act III

Scene 7 - Kitchen Scene 8 - Bathroom Scene 9 - Living Room Scene 10 - Living Room Scene 11 - Living Room Scene 12 – Living Room

Rebecca attacks S

Rebecca calls S

Sun

Sat

Daytime

Rebecca

CALLS

Stephanie

Ethan's dilemma

Act I -Scene 1 Bathroom

INC. DESIGNATION TO SELECTION OF THE PROPERTY OF THE PROPERTY

Daytime

Rebecca
/ mirror
cuts her
foot /
blood

Act I -Scene 2 Bathroom

Ethan

Daytime Ethan Looks into bathroom and sees blood on floor

Shot 1

POV from inside seeing Ethan open door and reaction to blood he sees

Shot 2

Ethan's POV looking at blood

Act I -Scene 4

Living Room

Rebecca CALLS Stephanie

### Act II – Scenes 5 – 6

Scene 1 - Bathroom Scene 2 - Bathroom Scene 3 - Kitchen Scene 4 - Living Room

#### Act II

Scene 5 - Living Room Scene 6 - Living Room

#### Act III

Scene 7 - Kitchen Scene 8 - Bathroom Scene 9 - Living Room Scene 10 - Living Room Scene 11 - Living Room

Scene 12 - Living Room

Rebecca attacks S

Sun

Sat

Daytime

Rebecca

CALLS

Stephanie

Ethan's dilemma

Act II -Scene 5 Living Room

AFTER
DINNER
Discussing
campaign

Rebecca Stephanie Ethan

Act II -Scene 6

Living room

DAYTIME (SAT)

News Announcer

Rebecca Stephanie Ethan

Marriage now legal with AIs

### Act III – Scenes 7 – 12

#### Act III

Scene 7 - Kitchen Scene 8 - Bathroom Scene 9 - Living Room Scene 10 - Living Room Scene 11 - Living Room

Scene 12 - Living Room

## Act III -Scene 7

Living

Daytime

Stephanie talks to her boss

Tells him
Ethan wants
an exit
from
Rebecca

Rebecca Stephanie

Rebecca confronts Stephanie Act III Scene 11

Living Room

11

Rebecca Stephanie Ethan

Rebecca attacks Stephanie

- Freeze all motor function

Rebecca Stephanie Ethan

Ethan
uncertain
choosing
between
Rebecca
and
Stephanie