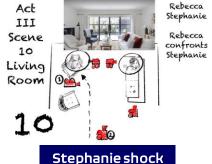

## Act III -Scene 7

Living

Daytime

Stephanie talks to her boss

Tells him
Ethan wants
an exit
from
Rebecca

Rebecca Stephanie

Rebecca confronts Stephanie Act III Scene 11

Living Room