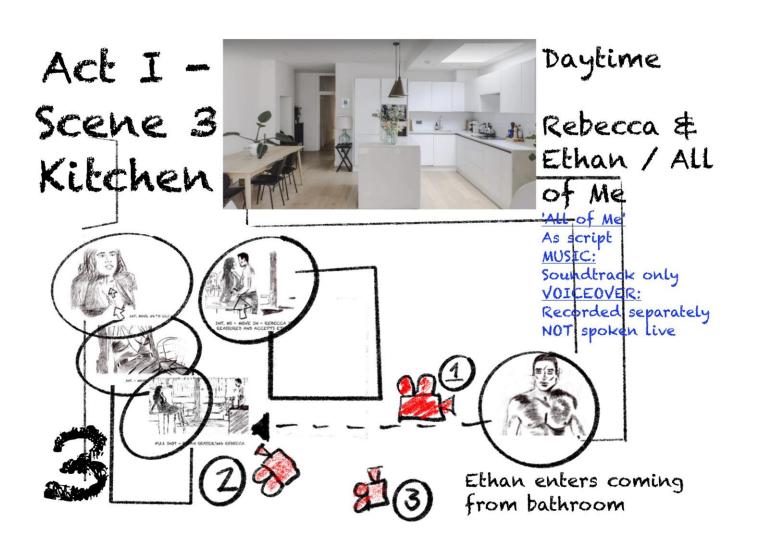

Ethan

Daytime Ethan Looks into bathroom and sees blood on floor

Shot 1

POV from inside seeing Ethan open door and reaction to blood he sees

Shot 2

Ethan's POV looking at blood

Act I -Scene 4

Living Room