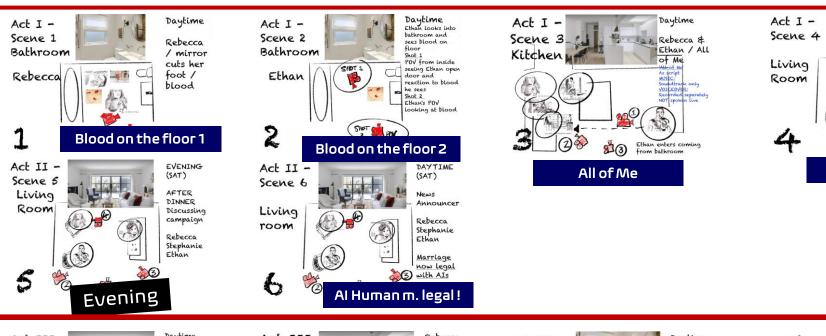

CALLS

Stephanie

Ethan's dilemma

Act I -Scene 1 Bathroom

INC. DESIGNATION TO SELECTION OF THE PROPERTY OF THE PROPERTY

Daytime

Rebecca
/ mirror
cuts her
foot /
blood

Act I -Scene 2 Bathroom

Ethan

Daytime Ethan Looks into bathroom and sees blood on floor

Shot 1

POV from inside seeing Ethan open door and reaction to blood he sees

Shot 2

Ethan's POV looking at blood

Act I -Scene 4

Living Room

Rebecca CALLS Stephanie

CALLS

Stephanie

Ethan's dilemma

Act II -Scene 5 Living Room

AFTER
DINNER
Discussing
campaign

Rebecca Stephanie Ethan

Act II -Scene 6

Living room

DAYTIME (SAT)

News Announcer

Rebecca Stephanie Ethan

Marriage now legal with AIs